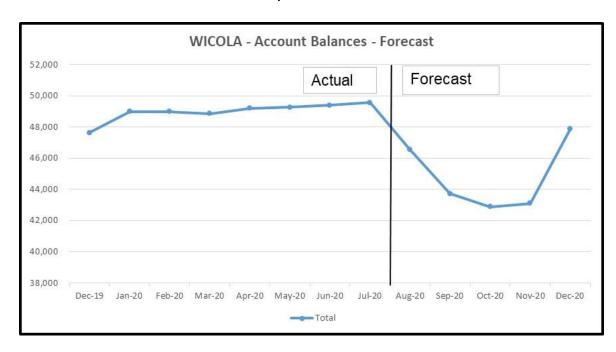

#### **Account Balances**

Cash Balances as of July 2020: \$49.6K

Balances by Account

• Operating Account: \$27.6K

• Savings: \$12.0K

• Metals Reserve: \$10.0K

| WICOLA - Account Balances - 2020    |           |           |
|-------------------------------------|-----------|-----------|
| July 2020                           |           |           |
| •                                   | Actual    | Actual    |
| 2020 - WICOLA Accounts              | Dec-19    | Jul-20    |
|                                     |           |           |
|                                     |           |           |
| Assets                              |           |           |
| Operating Account                   |           |           |
| 1-WICOLA - Op Acct - xxx4400        | 26,175.15 | 27,610.92 |
|                                     |           |           |
| Savings & Reserves                  |           |           |
| 2-WICOLA - Savings - xxx1970        |           |           |
| Savings Acct. 70151970              | 9,060.22  | 5,809.42  |
| Sonde/Water Monitoring              | 95.91     | 3,844.91  |
| AIS Investment Expenses             | 2,301.19  | 2,301.19  |
| Total Savings - xxx1970             | 11,457.32 | 11,955.52 |
|                                     |           |           |
| 3-WICOLA - Metals Reserve - xxx0205 | 10,000.00 | 10,000.00 |
|                                     |           |           |
| Total Savings & Reserve             | 21,457.32 | 21,955.52 |
|                                     |           |           |
| Total Assets                        | 4 4-      |           |
| TOTAL Bank Accounts/ASSETS          | 47,632.47 | 49,566.44 |
|                                     |           |           |
| 1 '-   ' ''' - 0 F''                |           |           |
| Liabilities & Equity                |           |           |
| F                                   |           |           |
| Equity                              | 10.010.70 | 10.010.70 |
| * 30000 · Opening Balance Equity    | 10,016.72 | 10,016.72 |
| * 32000 · Retained Earnings         | 35,413.77 | 37,117.56 |
| * Net Income                        | 2,201.98  | 2,432.16  |
| Total Equity                        | 47,632.47 | 49,566.44 |
| Total Liabilities 9 Equity          |           |           |
| Total Liabilities & Equity          | 47 600 47 | 40 ECC 44 |
| TOTAL LIABILITIES & EQUITY          | 47,632.47 | 49,566.44 |
|                                     |           |           |