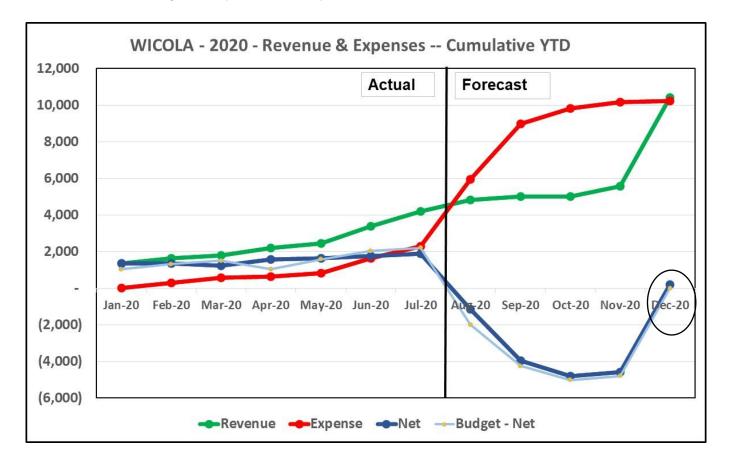

## **Putting it All Together**

**Net: \$0.2K/year (forecast)** 

| WICOLA - Annual Meeting Report                                        |          |        |  |  |
|-----------------------------------------------------------------------|----------|--------|--|--|
| Revenue/Expense by Category                                           |          |        |  |  |
| 1/1/2020 through 12/31/2020 - Forecast based on July 2020 YTD actuals |          |        |  |  |
|                                                                       |          |        |  |  |
|                                                                       | 2020     | Pct to |  |  |
| Category                                                              | Forecast | Total  |  |  |
|                                                                       |          |        |  |  |
| REVENUE                                                               |          |        |  |  |
| Dues                                                                  | 4,575    | 43.9%  |  |  |
| Donations                                                             | 3,849    | 36.9%  |  |  |
| Funding Grants                                                        | 2,000    | 19.2%  |  |  |
| Interest                                                              | 1        | 0.0%   |  |  |
| TOTAL REVENUE                                                         | 10,425   | 100.0% |  |  |
|                                                                       | -, -     |        |  |  |
| EXPENSES                                                              |          |        |  |  |
| Key Initiatives                                                       |          |        |  |  |
| Water Monitoring - Monitoring                                         | 3,905    | 38.2%  |  |  |
| Water Monitoring - Metals Testing                                     | 3,516    | 34.4%  |  |  |
| AIS Awareness                                                         | 1,000    | 9.8%   |  |  |
| Web Site                                                              | 286      | 2.8%   |  |  |
| Newsletter                                                            | 206      | 2.0%   |  |  |
| Membership & Recruitment                                              | 194      | 1.9%   |  |  |
| Industry Forums                                                       | 666      | 6.5%   |  |  |
| Total Key Initiatives                                                 | 9,773    | 95.7%  |  |  |
|                                                                       |          |        |  |  |
| Other Expenses                                                        |          |        |  |  |
| Member Meetings                                                       | 253      | 2.5%   |  |  |
| PO Box & Safe Deposit Box                                             | 99       | 1.0%   |  |  |
| Processing Fees                                                       | 91       | 0.9%   |  |  |
| Total Other Expense                                                   | 443      | 4.3%   |  |  |
|                                                                       |          |        |  |  |
| TOTAL EXPENSES                                                        | 10,216   | 100.0% |  |  |
| NET DEVENUE                                                           |          |        |  |  |
| NET REVENUE                                                           |          |        |  |  |
| Net Revenue                                                           | 209      |        |  |  |