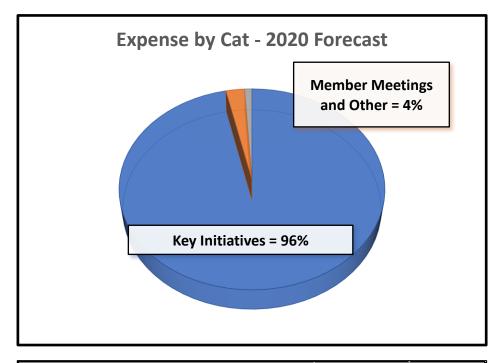

#### **Finances are Strong**

**Expense: \$10.2K/year (forecast)** 

- Key Initiatives 96% of all Expenses \$9.8K
  - Water Monitoring Lab Fees: \$3.9K
    - Net Cost for Water Monitoring after Grant: \$1.9
  - Metals Testing: \$ 3.5K
  - AIS Awareness: \$1.0K
- Other Expenses 4% of Expenses -- \$0.4K
  - Member Meetings
  - PO Box and Safe Deposit Box
  - Processing Fees