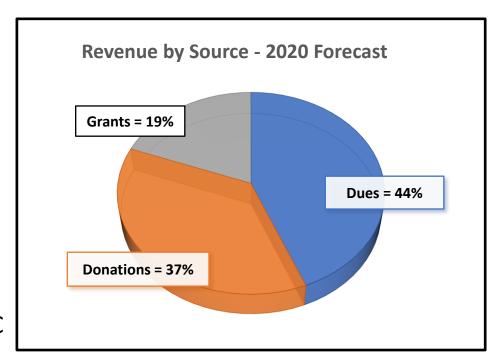

## **Finances are Strong**

**Revenue: \$10.4K/year (forecast)** 

• Dues: 44% of Revenue

• Donations: 37% of Revenue

• Funding Grants: 19% of Revenue

- \$2.0K/year for 5 years Water Monitoring from FERC